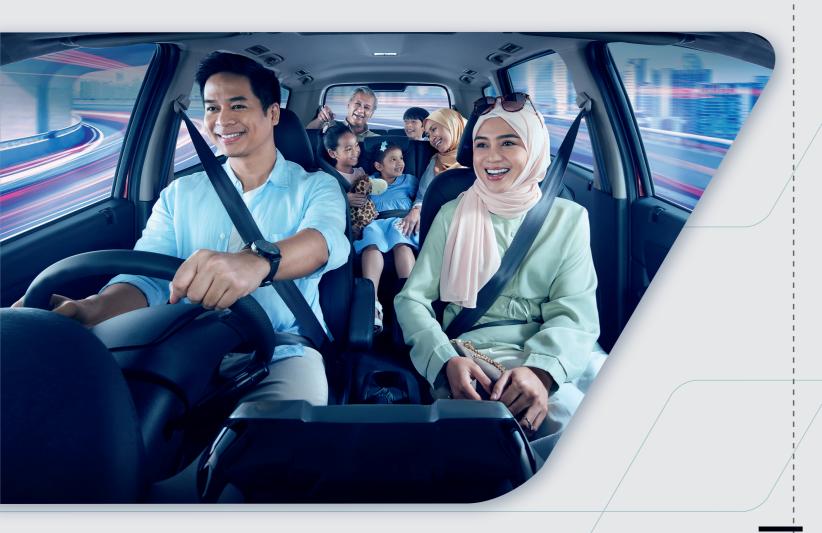

## EXTRA SPACIOUS

Listed in the Malaysia Book of Records for "Most People in an MPV", it's a 7-seater MPV vehicle that gives you and your family enough room to sit comfortably.

7 Seater Configurations

2nd & 3rd Row Air Vents