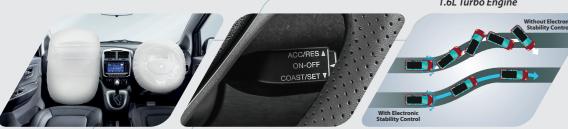

## **EXHILARATING**

responsive drive. Not only does it give a more powerful drive but brings

Rear Parking Sensors

**Emergency Stop Signal** 