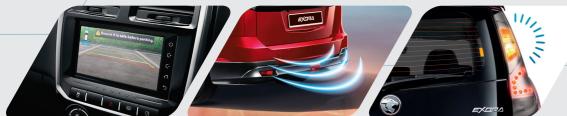

## **EXHILARATING**

responsive drive. Not only does it give a more powerful drive but brings

Rear Parking Sensors

**Emergency Stop Signal** 