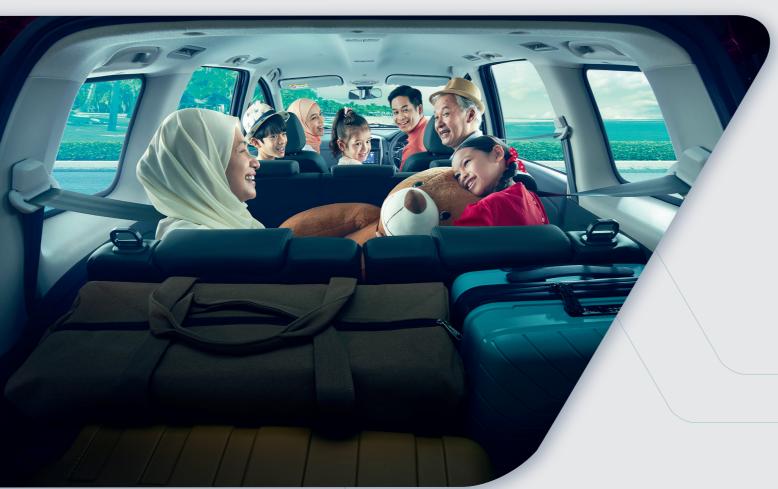

## EXTRA SPACIOUS

Listed in the Malaysia Book of Records for "Most People in an MPV", it's a 7-seater MPV vehicle that gives you and your family enough room to sit comfortably.

7 Seater Configurations

2nd & 3rd Row Air Vents

Rear Trunk Space

Stay connected with EXORA Infotainment Head Unit that makes it the 1st talking MPV in Malaysia.

Say "HI PROTON" to gain control over communication, navigation, and entertainment options.