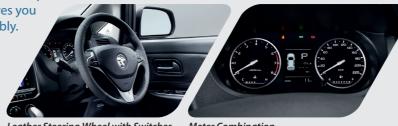

## TECHNICAL SPECIFICATIONS

| MODEL                                                                                                                                                                                                                                                                                                                                                                                                                                                                                                                                                                                                                                                                                        | PROTON                                                                                                                              | LEXORA                                                  |  |
|----------------------------------------------------------------------------------------------------------------------------------------------------------------------------------------------------------------------------------------------------------------------------------------------------------------------------------------------------------------------------------------------------------------------------------------------------------------------------------------------------------------------------------------------------------------------------------------------------------------------------------------------------------------------------------------------|-------------------------------------------------------------------------------------------------------------------------------------|---------------------------------------------------------|--|
| VARIANT                                                                                                                                                                                                                                                                                                                                                                                                                                                                                                                                                                                                                                                                                      | 1.6T EXECUTIVE CVT                                                                                                                  | 1.6T PREMIUM CVT                                        |  |
| Engine                                                                                                                                                                                                                                                                                                                                                                                                                                                                                                                                                                                                                                                                                       |                                                                                                                                     |                                                         |  |
| Engine Type                                                                                                                                                                                                                                                                                                                                                                                                                                                                                                                                                                                                                                                                                  | 4 Cylinders In-Line, 16                                                                                                             | /alve DOHC, VVT Turbo                                   |  |
| Displacement cc                                                                                                                                                                                                                                                                                                                                                                                                                                                                                                                                                                                                                                                                              | 15                                                                                                                                  |                                                         |  |
| Max Power kW(PS)/rpm                                                                                                                                                                                                                                                                                                                                                                                                                                                                                                                                                                                                                                                                         | 103 (140                                                                                                                            | 0) / 5000                                               |  |
| Max Torque Nm/rpm                                                                                                                                                                                                                                                                                                                                                                                                                                                                                                                                                                                                                                                                            | 205 / 200                                                                                                                           |                                                         |  |
| Fuel Tank Capacity Litre                                                                                                                                                                                                                                                                                                                                                                                                                                                                                                                                                                                                                                                                     | 5                                                                                                                                   | 5                                                       |  |
| Transmission                                                                                                                                                                                                                                                                                                                                                                                                                                                                                                                                                                                                                                                                                 |                                                                                                                                     |                                                         |  |
| Transmission Type                                                                                                                                                                                                                                                                                                                                                                                                                                                                                                                                                                                                                                                                            | Continuous Variable                                                                                                                 | Transmission (CVT)                                      |  |
| Chassis                                                                                                                                                                                                                                                                                                                                                                                                                                                                                                                                                                                                                                                                                      |                                                                                                                                     |                                                         |  |
| Steering                                                                                                                                                                                                                                                                                                                                                                                                                                                                                                                                                                                                                                                                                     | Hydraulic Po                                                                                                                        | wer Steering                                            |  |
| Minimum Turning Radius m                                                                                                                                                                                                                                                                                                                                                                                                                                                                                                                                                                                                                                                                     | 5.                                                                                                                                  | 4                                                       |  |
| Suspension Front/Rear                                                                                                                                                                                                                                                                                                                                                                                                                                                                                                                                                                                                                                                                        | MacPherson Strut with Sta                                                                                                           | abiliser Bar / Torsion Beam                             |  |
| Brakes Front/Rear                                                                                                                                                                                                                                                                                                                                                                                                                                                                                                                                                                                                                                                                            | Ventilated Dis                                                                                                                      | sc / Solid Disc                                         |  |
| Tyres & Wheels                                                                                                                                                                                                                                                                                                                                                                                                                                                                                                                                                                                                                                                                               | 205/55 R16 Alloy                                                                                                                    |                                                         |  |
| Spare Tyre & Wheel                                                                                                                                                                                                                                                                                                                                                                                                                                                                                                                                                                                                                                                                           | 205/50 R16 Steel                                                                                                                    |                                                         |  |
| Dimension & Weight                                                                                                                                                                                                                                                                                                                                                                                                                                                                                                                                                                                                                                                                           |                                                                                                                                     |                                                         |  |
| Length x Width x Height mm                                                                                                                                                                                                                                                                                                                                                                                                                                                                                                                                                                                                                                                                   | 4615 x 18                                                                                                                           | 4615 x 1809 x 1691                                      |  |
| Wheelbase mm                                                                                                                                                                                                                                                                                                                                                                                                                                                                                                                                                                                                                                                                                 | 27                                                                                                                                  | 2730                                                    |  |
| Kerb Weight kg                                                                                                                                                                                                                                                                                                                                                                                                                                                                                                                                                                                                                                                                               | 1442                                                                                                                                | 1457                                                    |  |
| Exterior                                                                                                                                                                                                                                                                                                                                                                                                                                                                                                                                                                                                                                                                                     |                                                                                                                                     |                                                         |  |
| Headlamps                                                                                                                                                                                                                                                                                                                                                                                                                                                                                                                                                                                                                                                                                    | Halogen                                                                                                                             |                                                         |  |
| Daytime Running Lamps                                                                                                                                                                                                                                                                                                                                                                                                                                                                                                                                                                                                                                                                        | -                                                                                                                                   | LED                                                     |  |
| Alloy Wheels Finishing                                                                                                                                                                                                                                                                                                                                                                                                                                                                                                                                                                                                                                                                       | Single Tone                                                                                                                         | Dual Tone                                               |  |
| Electric Door Mirrors with Turn Signal Lamps                                                                                                                                                                                                                                                                                                                                                                                                                                                                                                                                                                                                                                                 | with Manual Fold                                                                                                                    | with Electric Fold                                      |  |
| Side Skirtings                                                                                                                                                                                                                                                                                                                                                                                                                                                                                                                                                                                                                                                                               | -                                                                                                                                   | √                                                       |  |
| Black Roof with Black Rear Garnish                                                                                                                                                                                                                                                                                                                                                                                                                                                                                                                                                                                                                                                           | -                                                                                                                                   | √                                                       |  |
| Rear Spoiler                                                                                                                                                                                                                                                                                                                                                                                                                                                                                                                                                                                                                                                                                 | -                                                                                                                                   | √                                                       |  |
| Rear Wiper                                                                                                                                                                                                                                                                                                                                                                                                                                                                                                                                                                                                                                                                                   | $\sqrt{}$                                                                                                                           | √                                                       |  |
| Interior                                                                                                                                                                                                                                                                                                                                                                                                                                                                                                                                                                                                                                                                                     |                                                                                                                                     |                                                         |  |
| Steering Wheel Material                                                                                                                                                                                                                                                                                                                                                                                                                                                                                                                                                                                                                                                                      | Urethane                                                                                                                            | Leather                                                 |  |
| Steering Switches for Audio & Hands-Free Telephone                                                                                                                                                                                                                                                                                                                                                                                                                                                                                                                                                                                                                                           | -                                                                                                                                   | √                                                       |  |
| Steering Tilt Adjustment                                                                                                                                                                                                                                                                                                                                                                                                                                                                                                                                                                                                                                                                     | V                                                                                                                                   | √                                                       |  |
| Cruise Control                                                                                                                                                                                                                                                                                                                                                                                                                                                                                                                                                                                                                                                                               | -                                                                                                                                   | √                                                       |  |
| Multi Information Display                                                                                                                                                                                                                                                                                                                                                                                                                                                                                                                                                                                                                                                                    | LCD Segmented                                                                                                                       | LCD Segmented                                           |  |
| Power Windows                                                                                                                                                                                                                                                                                                                                                                                                                                                                                                                                                                                                                                                                                | √                                                                                                                                   | √<br>                                                   |  |
| Seat Material                                                                                                                                                                                                                                                                                                                                                                                                                                                                                                                                                                                                                                                                                | Fabric                                                                                                                              | Leatherette                                             |  |
| Front Seats Armrest                                                                                                                                                                                                                                                                                                                                                                                                                                                                                                                                                                                                                                                                          | -                                                                                                                                   | $\checkmark$                                            |  |
|                                                                                                                                                                                                                                                                                                                                                                                                                                                                                                                                                                                                                                                                                              | ,                                                                                                                                   | 1                                                       |  |
| 2nd Row Seat Armrest                                                                                                                                                                                                                                                                                                                                                                                                                                                                                                                                                                                                                                                                         | √ CO. 40 Sulta F                                                                                                                    | √                                                       |  |
| 2nd Row Seat Armrest 2nd Row Seat Configuration                                                                                                                                                                                                                                                                                                                                                                                                                                                                                                                                                                                                                                              | 60 : 40 Split F                                                                                                                     | old & Tumble                                            |  |
| 2nd Row Seat Armrest 2nd Row Seat Configuration 3rd Row Seat Configuration                                                                                                                                                                                                                                                                                                                                                                                                                                                                                                                                                                                                                   | 60 : 40 Split F<br>50 : 50 S                                                                                                        | old & Tumble<br>plit Fold                               |  |
| 2nd Row Seat Armrest 2nd Row Seat Configuration 3rd Row Seat Configuration Front Air-Conditioning with N95 Cabin Filter                                                                                                                                                                                                                                                                                                                                                                                                                                                                                                                                                                      | 60 : 40 Split F                                                                                                                     | old & Tumble<br>plit Fold<br>√                          |  |
| 2nd Row Seat Armrest 2nd Row Seat Configuration 3rd Row Seat Configuration Front Air-Conditioning with N95 Cabin Filter Rear Air-Conditioning with 2nd & 3rd Row Air Vents                                                                                                                                                                                                                                                                                                                                                                                                                                                                                                                   | 60 : 40 Split F<br>50 : 50 S<br>√<br>√                                                                                              | old &Tumble<br>plit Fold<br>√<br>√                      |  |
| 2nd Row Seat Armrest 2nd Row Seat Configuration 3rd Row Seat Configuration Front Air-Conditioning with N95 Cabin Filter Rear Air-Conditioning with 2nd & 3rd Row Air Vents Sunvisor with Vanity Mirror                                                                                                                                                                                                                                                                                                                                                                                                                                                                                       | 60 : 40 Split F<br>50 : 50 S<br>√<br>√<br>Front Passenger                                                                           | old & Tumble  plit Fold   √    Driver & Front Passenger |  |
| 2nd Row Seat Armrest 2nd Row Seat Configuration 3rd Row Seat Configuration Front Air-Conditioning with N95 Cabin Filter Rear Air-Conditioning with 2nd & 3rd Row Air Vents Sunvisor with Vanity Mirror Bottle & Cup Holders                                                                                                                                                                                                                                                                                                                                                                                                                                                                  | 60 : 40 Split F 50 : 50 S   √  √  Front Passenger  10                                                                               | old & Tumble  plit Fold                                 |  |
| 2nd Row Seat Armrest 2nd Row Seat Configuration 3rd Row Seat Configuration Front Air-Conditioning with N95 Cabin Filter Rear Air-Conditioning with 2nd & 3rd Row Air Vents Sunvisor with Vanity Mirror Bottle & Cup Holders 12V Power Socket                                                                                                                                                                                                                                                                                                                                                                                                                                                 | 60 : 40 Split F<br>50 : 50 S<br>√<br>√<br>Front Passenger                                                                           | old & Tumble  plit Fold   √   Driver & Front Passenger  |  |
| 2nd Row Seat Armrest 2nd Row Seat Configuration 3rd Row Seat Configuration Front Air-Conditioning with N95 Cabin Filter Rear Air-Conditioning with 2nd & 3rd Row Air Vents Sunvisor with Vanity Mirror Bottle & Cup Holders 12V Power Socket Infotainment System                                                                                                                                                                                                                                                                                                                                                                                                                             | 60 : 40 Split F 50 : 50 S   √  √  Front Passenger  10  1                                                                            | old & Tumble  plit Fold                                 |  |
| 2nd Row Seat Armrest 2nd Row Seat Configuration 3rd Row Seat Configuration Front Air-Conditioning with N95 Cabin Filter Rear Air-Conditioning with 2nd & 3rd Row Air Vents Sunvisor with Vanity Mirror Bottle & Cup Holders 12V Power Socket Infotainment System Infotainment Head Unit                                                                                                                                                                                                                                                                                                                                                                                                      | 60 : 40 Split F 50 : 50 S   √  √  Front Passenger  10                                                                               | old & Tumble  plit Fold                                 |  |
| 2nd Row Seat Armrest 2nd Row Seat Configuration 3rd Row Seat Configuration Front Air-Conditioning with N95 Cabin Filter Rear Air-Conditioning with 2nd & 3rd Row Air Vents Sunvisor with Vanity Mirror Bottle & Cup Holders 12V Power Socket Infotainment System Infotainment Head Unit Voice Command                                                                                                                                                                                                                                                                                                                                                                                        | 60 : 40 Split F 50 : 50 S   √  √  Front Passenger  10  1  Standard Audio                                                            | old & Tumble  plit Fold                                 |  |
| 2nd Row Seat Armrest 2nd Row Seat Configuration 3rd Row Seat Configuration Front Air-Conditioning with N95 Cabin Filter Rear Air-Conditioning with 2nd & 3rd Row Air Vents Sunvisor with Vanity Mirror Bottle & Cup Holders 12V Power Socket Infotainment System Infotainment Head Unit Voice Command Online Navigation                                                                                                                                                                                                                                                                                                                                                                      | 60 : 40 Split F 50 : 50 S   √  √  Front Passenger  10  1  Standard Audio                                                            | old & Tumble  plit Fold                                 |  |
| 2nd Row Seat Armrest 2nd Row Seat Configuration 3rd Row Seat Configuration Front Air-Conditioning with N95 Cabin Filter Rear Air-Conditioning with 2nd & 3rd Row Air Vents Sunvisor with Vanity Mirror Bottle & Cup Holders 12V Power Socket Infotainment System Infotainment Head Unit Voice Command Online Navigation Online Music Streaming                                                                                                                                                                                                                                                                                                                                               | 60 : 40 Split F 50 : 50 S   √  √  Front Passenger  10  1  Standard Audio                                                            | old & Tumble  plit Fold                                 |  |
| 2nd Row Seat Armrest 2nd Row Seat Configuration 3rd Row Seat Configuration Front Air-Conditioning with N95 Cabin Filter Rear Air-Conditioning with 2nd & 3rd Row Air Vents Sunvisor with Vanity Mirror Bottle & Cup Holders 12V Power Socket Infotainment System Infotainment Head Unit Voice Command Online Navigation Online Music Streaming Online Weather Forecast                                                                                                                                                                                                                                                                                                                       | 60 : 40 Split F 50 : 50 S   √  √  Front Passenger  10  1  Standard Audio                                                            | old & Tumble  plit Fold                                 |  |
| 2nd Row Seat Armrest 2nd Row Seat Configuration 3rd Row Seat Configuration Front Air-Conditioning with N95 Cabin Filter Rear Air-Conditioning with 2nd & 3rd Row Air Vents Sunvisor with Vanity Mirror Bottle & Cup Holders 12V Power Socket Infotainment System Infotainment Head Unit Voice Command Online Navigation Online Music Streaming Online Weather Forecast Smartphone Connectivity                                                                                                                                                                                                                                                                                               | 60 : 40 Split F 50 : 50 S                                                                                                           | old & Tumble  plit Fold                                 |  |
| 2nd Row Seat Armrest 2nd Row Seat Configuration 3rd Row Seat Configuration Front Air-Conditioning with N95 Cabin Filter Rear Air-Conditioning with 2nd & 3rd Row Air Vents Sunvisor with Vanity Mirror Bottle & Cup Holders 12V Power Socket Infotainment System Infotainment Head Unit Voice Command Online Navigation Online Music Streaming Online Weather Forecast Smartphone Connectivity Bluetooth Connectivity                                                                                                                                                                                                                                                                        | 60 : 40 Split F 50 : 50 S   √  √  Front Passenger  10  1  Standard Audio                                                            | old & Tumble  plit Fold                                 |  |
| 2nd Row Seat Armrest 2nd Row Seat Configuration 3rd Row Seat Configuration Front Air-Conditioning with N95 Cabin Filter Rear Air-Conditioning with 2nd & 3rd Row Air Vents Sunvisor with Vanity Mirror Bottle & Cup Holders 12V Power Socket Infotainment System Infotainment Head Unit Voice Command Online Navigation Online Music Streaming Online Weather Forecast Smartphone Connectivity Bluetooth Connectivity 4G & Wi-Fi                                                                                                                                                                                                                                                             | 60 : 40 Split F 50 : 50 S                                                                                                           | old & Tumble  plit Fold                                 |  |
| 2nd Row Seat Armrest 2nd Row Seat Configuration 3rd Row Seat Configuration Front Air-Conditioning with N95 Cabin Filter Rear Air-Conditioning with 2nd & 3rd Row Air Vents Sunvisor with Vanity Mirror Bottle & Cup Holders 12V Power Socket Infotainment System Infotainment Head Unit Voice Command Online Navigation Online Music Streaming Online Weather Forecast Smartphone Connectivity Bluetooth Connectivity 4G & Wi-Fi No of Speakers                                                                                                                                                                                                                                              | 60 : 40 Split F 50 : 50 S   √  √  Front Passenger  10  1  Standard Audio                                                            | old & Tumble  plit Fold                                 |  |
| 2nd Row Seat Armrest 2nd Row Seat Configuration 3rd Row Seat Configuration Front Air-Conditioning with N95 Cabin Filter Rear Air-Conditioning with 2nd & 3rd Row Air Vents Sunvisor with Vanity Mirror Bottle & Cup Holders 12V Power Socket Infotainment System Infotainment Head Unit Voice Command Online Navigation Online Music Streaming Online Weather Forecast Smartphone Connectivity Bluetooth Connectivity 4G & Wi-Fi No of Speakers USB Ports: Data (x1) & Charging (x1)                                                                                                                                                                                                         | 60:40 Split F 50:50 S                                                                                                               | old & Tumble  plit Fold                                 |  |
| 2nd Row Seat Armrest 2nd Row Seat Configuration 3rd Row Seat Configuration Front Air-Conditioning with N95 Cabin Filter Rear Air-Conditioning with 2nd & 3rd Row Air Vents Sunvisor with Vanity Mirror Bottle & Cup Holders 12V Power Socket Infotainment System Infotainment Head Unit Voice Command Online Navigation Online Music Streaming Online Weather Forecast Smartphone Connectivity Bluetooth Connectivity 4G & Wi-Fi No of Speakers USB Ports: Data (x1) & Charging (x1) Safety & Security                                                                                                                                                                                       | 60 : 40 Split F 50 : 50 S   √  √  √  Front Passenger  10  1  Standard Audio                                                         | old & Tumble  plit Fold                                 |  |
| 2nd Row Seat Armrest  2nd Row Seat Configuration  3rd Row Seat Configuration  Front Air-Conditioning with N95 Cabin Filter  Rear Air-Conditioning with 2nd & 3rd Row Air Vents  Sunvisor with Vanity Mirror  Bottle & Cup Holders  12V Power Socket  Infotainment System  Infotainment Head Unit  Voice Command  Online Navigation  Online Music Streaming  Online Weather Forecast  Smartphone Connectivity  Bluetooth Connectivity  4G & Wi-Fi  No of Speakers  USB Ports: Data (x1) & Charging (x1)  Safety & Security  SRS Airbags                                                                                                                                                       | 60 : 40 Split F 50 : 50 S   √  √  √  Front Passenger  10  1  Standard Audio  4  √  2 (Front)                                        | old & Tumble  plit Fold                                 |  |
| 2nd Row Seat Armrest  2nd Row Seat Configuration  3rd Row Seat Configuration  Front Air-Conditioning with N95 Cabin Filter  Rear Air-Conditioning with 2nd & 3rd Row Air Vents  Sunvisor with Vanity Mirror  Bottle & Cup Holders  12V Power Socket  Infotainment System  Infotainment Head Unit  Voice Command  Online Navigation  Online Music Streaming  Online Weather Forecast  Smartphone Connectivity  Bluetooth Connectivity  4G & Wi-Fi  No of Speakers  USB Ports: Data (x1) & Charging (x1)  Safety & Security  SRS Airbags  Anti-Lock Braking System (ABS)                                                                                                                       | 60 : 40 Split F 50 : 50 S   √  √  √  Front Passenger  10  1  Standard Audio  4  √  2 (Front)  √                                     | old & Tumble  plit Fold                                 |  |
| 2nd Row Seat Armrest  2nd Row Seat Configuration  3rd Row Seat Configuration  Front Air-Conditioning with N95 Cabin Filter  Rear Air-Conditioning with 2nd & 3rd Row Air Vents  Sunvisor with Vanity Mirror  Bottle & Cup Holders  12V Power Socket  Infotainment System  Infotainment Head Unit  Voice Command  Online Navigation  Online Music Streaming  Online Weather Forecast  Smartphone Connectivity  Bluetooth Connectivity  4G & Wi-Fi  No of Speakers  USB Ports: Data (x1) & Charging (x1)  Safety & Security  SRS Airbags  Anti-Lock Braking System (ABS)  Electronic Brake Distribution (EBD)                                                                                  | 60 : 40 Split F 50 : 50 S   √  √  √  Front Passenger  10  1  Standard Audio  4  √  2 (Front)  √  √  √                               | old & Tumble  plit Fold                                 |  |
| 2nd Row Seat Armrest  2nd Row Seat Configuration  3rd Row Seat Configuration  Front Air-Conditioning with N95 Cabin Filter  Rear Air-Conditioning with 2nd & 3rd Row Air Vents  Sunvisor with Vanity Mirror  Bottle & Cup Holders  12V Power Socket  Infotainment System  Infotainment Head Unit  Voice Command  Online Navigation  Online Music Streaming  Online Weather Forecast  Smartphone Connectivity  Bluetooth Connectivity  4G & Wi-Fi  No of Speakers  USB Ports: Data (x1) & Charging (x1)  Safety & Security  SRS Airbags  Anti-Lock Braking System (ABS)  Electronic Brake Distribution (EBD)  Electronic Stability Control (ESC)                                              | 60 : 40 Split F 50 : 50 S   √  √  √  Front Passenger  10  1  Standard Audio  4  √  2 (Front)  √                                     | old & Tumble  plit Fold                                 |  |
| 2nd Row Seat Armrest  2nd Row Seat Configuration  3rd Row Seat Configuration  Front Air-Conditioning with N95 Cabin Filter  Rear Air-Conditioning with 2nd & 3rd Row Air Vents  Sunvisor with Vanity Mirror  Bottle & Cup Holders  12V Power Socket  Infotainment System  Infotainment Head Unit  Voice Command  Online Navigation  Online Music Streaming  Online Weather Forecast  Smartphone Connectivity  Bluetooth Connectivity  4G & Wi-Fi  No of Speakers  USB Ports: Data (x1) & Charging (x1)  Safety & Security  SRS Airbags  Anti-Lock Braking System (ABS)  Electronic Brake Distribution (EBD)  Electronic Stability Control (ESC)  Emergency Stop Signal (ESS)                 | 60 : 40 Split F 50 : 50 S   √  √  √  Front Passenger  10  1  Standard Audio  4  √  2 (Front)  √  √  √  √  √  √  √  √  √  √  √  √  √ | old & Tumble  plit Fold                                 |  |
| 2nd Row Seat Armrest  2nd Row Seat Configuration  3rd Row Seat Configuration  Front Air-Conditioning with N95 Cabin Filter  Rear Air-Conditioning with 2nd & 3rd Row Air Vents  Sunvisor with Vanity Mirror  Bottle & Cup Holders  12V Power Socket  Infotainment System  Infotainment Head Unit  Voice Command  Online Navigation  Online Music Streaming  Online Weather Forecast  Smartphone Connectivity  Bluetooth Connectivity  4G & Wi-Fi  No of Speakers  USB Ports: Data (x1) & Charging (x1)  Safety & Security  SRS Airbags  Anti-Lock Braking System (ABS)  Electronic Brake Distribution (EBD)  Electronic Stability Control (ESC)                                              | 60 : 40 Split F 50 : 50 S   √  √  √  Front Passenger  10  1  Standard Audio  4  √  2 (Front)  √  √  √  √  √  √  √  √  √  √  √  √  √ | old & Tumble  plit Fold                                 |  |
| 2nd Row Seat Armrest  2nd Row Seat Configuration  3rd Row Seat Configuration  Front Air-Conditioning with N95 Cabin Filter  Rear Air-Conditioning with 2nd & 3rd Row Air Vents  Sunvisor with Vanity Mirror  Bottle & Cup Holders  12V Power Socket  Infotainment System  Infotainment Head Unit  Voice Command  Online Navigation  Online Music Streaming  Online Weather Forecast  Smartphone Connectivity  Bluetooth Connectivity  4G & Wi-Fi  No of Speakers  USB Ports: Data (x1) & Charging (x1)  Safety & Security  SRS Airbags  Anti-Lock Braking System (ABS)  Electronic Brake Distribution (EBD)  Electronic Stability Control (ESC)  Emergency Stop Signal (ESS)  Reverse Camera | 60 : 40 Split F 50 : 50 S  √ √ Front Passenger 10 1 Standard Audio                                                                  | old & Tumble  plit Fold                                 |  |